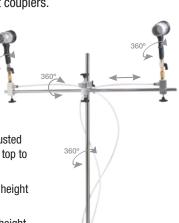

### 360° Zephyr™ Gun Stand

The 360° Zephyr Gun Stand can hold up to 2 guns. The stand is portable and offers variable positioning with quick disconnect couplers.

Contains:

2 piece quick coupler, 2 piece PU hose,

3 piece airway

- Foot shelf can be adjusted from side to side and top to bottom
- Maximum adjustable height 82.7 in (210 cm)
- Minimum adjustable height 7.9 in (20 cm)
- · Pole length 35 in (89 cm)
- Foot Shelf diameter 37.8 in (96 cm)
- Foot Shelf weight 9.92 lbs (4.5 kg)