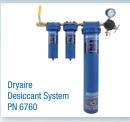

l fluid passages, stainless steel needle and nozzle, 3M<sup>™</sup> PPS<sup>™</sup>Adapter and a 23-ounce plastic cup.

| Spray Type           | Size<br>(mm) | Gun PN | Applications          |
|----------------------|--------------|--------|-----------------------|
| HVLP Waterborne      | 1.2          | 289388 | Waterborne base coats |
| HVLP Waterborne      | 1.3          | 289389 | Waterborne base coats |
| HVLP Waterborne      | 1.4          | 289571 | Waterborne base coats |
| Compliant Waterborne | 1.2          | 289390 | Waterborne base coats |
| Compliant Waterborne | 1.3          | 289391 | Waterborne base coats |
| Compliant Waterborne | 1.4          | 289572 | Waterborne base coats |

## **HVLP Waterborne**



# Compliant Waterborne



#### **Additional Product Information**







### Zephyr™ Gun

This easy to use gun is designed to decrease the drying time of waterborne paint using compressed air. Can be used freehand or attach to the Zephyr Gun Stand. Intake filter will prevent contamination of vehicle surface.

Zephyr Gun PN: 289956

### 360° Zephyr™ Gun Stand

The 360° Zephyr Gun Stand can hold up to 2 guns. The stand is portable and offers variable positioning with quick disconnect couplers.



Contains:

2 piece quick coupler, 2 piece PU hose,

3 piece airway

- Foot shelf can be adjusted from side to side and top to bottom
- Maximum adjustable height 82.7 in (210 cm)
- Minimum adjustable height 7.9 in (20 cm)
- · Pole length 35 in (89 cm)
- Foot Shelf diameter 37.8 in (96 cm)
- Foot Shelf weight 9.92 lbs (4.5 kg)

Zephyr Guns & Gun Stand Kit PN 289958