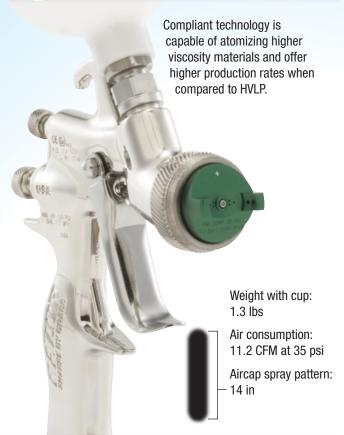

e a nickle-plated finish, 100% stainless steel fluid passages, stainless steel needle and nozzle, 3M<sup>™</sup> PPS<sup>™</sup>Adapter and a 23-ounce plastic cup.

| Spray Type           | Size<br>(mm) | Gun PN | Applications          |
|----------------------|--------------|--------|-----------------------|
| HVLP Waterborne      | 1.2          | 289388 | Waterborne base coats |
| HVLP Waterborne      | 1.3          | 289389 | Waterborne base coats |
| HVLP Waterborne      | 1.4          | 289571 | Waterborne base coats |
| Compliant Waterborne | 1.2          | 289390 | Waterborne base coats |
| Compliant Waterborne | 1.3          | 289391 | Waterborne base coats |
| Compliant Waterborne | 1.4          | 289572 | Waterborne base coats |

## **HVLP Waterborne**



# Compliant Waterborne



#### **Additional Product Information**







### Zephyr™ Gun

This easy to use gun is designed to decrease the drying time of waterborne paint using compressed air. Can be used freehand or attach to the Zephyr Gun Stand. Intake filter will prevent contamination of vehicle surface.

Zephyr Gun PN: 289956

### 360° Zephyr™ Gun Stand

The 360° Zephyr Gun Stand can hold up to 2 guns. The stand is portable and offers variable positioning with quick disconnect couplers.



Contains:

2 piece quick coupler, 2 piece PU hose,

3 piece airway

- Foot shelf can be adjusted from side to side and top to bottom
- Maximum adjustable height 82.7 in (210 cm)
- Minimum adjustable height 7.9 in (20 cm)
- · Pole length 35 in (89 cm)
- Foot Shelf diameter 37.8 in (96 cm)
- Foot Shelf weight 9.92 lbs (4.5 k