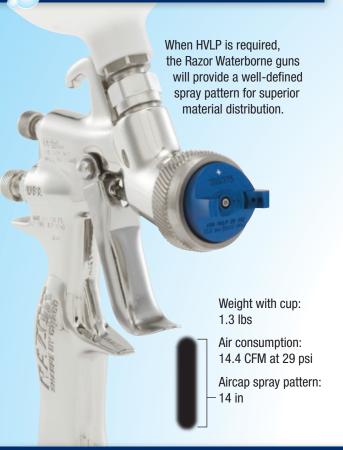

Waterborne spray guns have a nickle-plated finish, 100% stainless steel fluid passages, stainless steel needle and nozzle, 3M<sup>™</sup> PPS<sup>™</sup>Adapter and a 23-ounce plastic cup.

| Spray Type           | Size<br>(mm) | Gun PN | Applications          |
|----------------------|--------------|--------|-----------------------|
| HVLP Waterborne      | 1.2          | 289388 | Waterborne base coats |
| HVLP Waterborne      | 1.3          | 289389 | Waterborne base coats |
| HVLP Waterborne      | 1.4          | 289571 | Waterborne base coats |
| Compliant Waterborne | 1.2          | 289390 | Waterborne base coats |
| Compliant Waterborne | 1.3          | 289391 | Waterborne base coats |
| Compliant Waterborne | 1.4          | 289572 | Waterborne base coats |

## **HVLP Waterborne**



# Compliant Waterborne



#### **Additional Product Information**







### Zephyr™ Gun

This easy to use gun is designed to decrease the drying time of waterborne paint using compressed air. Can be used freehand or attach to the Zephyr Gun Stand. Intake filter will prevent contamination of vehicle surface.

Zephyr Gun PN: 289956

### 360° Zephyr™ Gun Stand

The 360° Zephyr Gun Stand can hold up to 2 guns. The stand is portable and offers variable positioning with quick disconnect couplers.



Contains:

2 piece quick coupler, 2 piece PU hose,

3 piece airway

- Foot shelf can be adjusted from side to side and top to bottom
- Maximum adjustable height 82.7 in (210 cm)
- Minimum adjustable height 7.9 in (20 cm)
- · Pole length 35 in (89 cm)
- Foot Shelf diameter 37.8 in (96 cm)
- Foot Sh