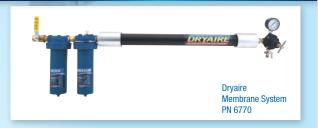

fluid passages, stainless steel needle and nozzle, 3M<sup>™</sup> PPS<sup>™</sup>Adapter and a 23-ounce plastic cup.

| Spray Type           | Size<br>(mm) | Gun PN | Applications          |
|----------------------|--------------|--------|-----------------------|
| HVLP Waterborne      | 1.2          | 289388 | Waterborne base coats |
| HVLP Waterborne      | 1.3          | 289389 | Waterborne base coats |
| HVLP Waterborne      | 1.4          | 289571 | Waterborne base coats |
| Compliant Waterborne | 1.2          | 289390 | Waterborne base coats |
| Compliant Waterborne | 1.3          | 289391 | Waterborne base coats |
| Compliant Waterborne | 1.4          | 289572 | Waterborne base coats |

## **HVLP Waterborne**



# Compliant Waterborne



#### **Additional Product Information**







### Zephyr™ Gun

This easy to use gun is designed to decrease the drying time of waterborne paint using compressed air. Can be used freehand or attach to the Zephyr Gun Stand. Intake filter will prevent contamination of vehicle surface.

Zephyr Gun PN: 289956

### 360° Zephyr™ Gun Stand

The 360° Zephyr Gun Stand can hold up to 2 guns. The stand is portable and offers variable positioning with quick disconnect couplers.



Contains:

2 piece quick coupler, 2 piece PU hose,

3 piece airway

- Foot shelf can be adjusted from side to side and top to bottom
- Maximum adjustable height 82.7 in (210 cm)
- Minimum adjustable height 7.9 in (20 cm)
- · Pole length 35 in (89 cm)
- Foot Shelf diameter 37.8 in (96 cm)
- Foot Shelf weight 9.92 lbs (4.5 kg)

Zephyr Guns & Gun Stand Kit PN 289958