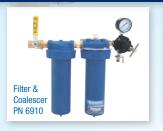

eel fluid passages, stainless steel needle and nozzle, 3M<sup>™</sup> PPS<sup>™</sup>Adapter and a 23-ounce plastic cup.

| Spray Type           | Size<br>(mm) | Gun PN | Applications          |
|----------------------|--------------|--------|-----------------------|
| HVLP Waterborne      | 1.2          | 289388 | Waterborne base coats |
| HVLP Waterborne      | 1.3          | 289389 | Waterborne base coats |
| HVLP Waterborne      | 1.4          | 289571 | Waterborne base coats |
| Compliant Waterborne | 1.2          | 289390 | Waterborne base coats |
| Compliant Waterborne | 1.3          | 289391 | Waterborne base coats |
| Compliant Waterborne | 1.4          | 289572 | Waterborne base coats |

## **HVLP Waterborne**



# Compliant Waterborne



#### **Additional Product Information**







### Zephyr™ Gun

This easy to use gun is designed to decrease the drying time of waterborne paint using compressed air. Can be used freehand or attach to the Zephyr Gun Stand. Intake filter will prevent contamination of vehicle surface.

Zephyr Gun PN: 289956

### 360° Zephyr™ Gun Stand

The 360° Zephyr Gun Stand can hold up to 2 guns. The stand is portable and offers variable positioning with quick disconnect couplers.



Contains:

2 piece quick coupler, 2 piece PU hose,

3 piece airway

- Foot shelf can be adjusted from side to side and top to bottom
- Maximum adjustable height 82.7 in (210 cm)
- Minimum adjustable height 7.9 in (20 cm)
- · Pole length 35 in (89 cm)
- Foot Shelf diameter 37.8 in (96 cm)
- Foot Shelf weight 9.92 lbs (4.5 kg)

Zephyr Guns & Gun Stand Kit PN 289958